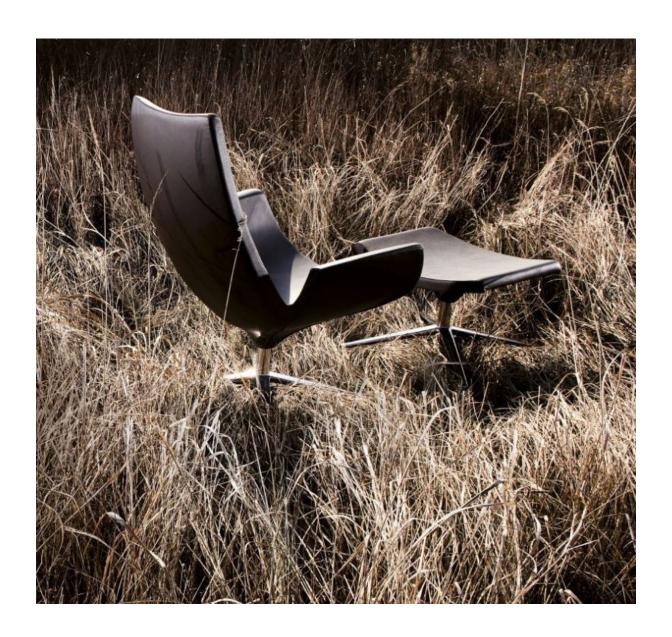

# beetle Infinite by burgtec (wa)

## **Specifications**

Chair with high and low backrest and matching foot rest. Cold-foamed polyurethane shell, upholstered in leather or fabric to your selection on a chromium-plated steel four-star base

### **Options**

Fabric or leather to your selection Medium or High Back Foot rest

| Dimensions (mm) |      |      | FOOT |
|-----------------|------|------|------|
|                 | MB   | НВ   | REST |
| Overall height  | 800  | 1080 | 435  |
| Seat height     | 420  | 420  | -    |
| Overall width   | 815  | 815  | 535  |
| Overall depth   | 620  | 640  | 460  |
| Approx Weight   | 13kg | 15kg | 7kg  |