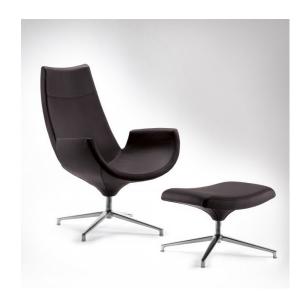

## **Specifications**

Chair with high and low backrest and matching foot rest. Cold-foamed polyurethane shell, upholstered in leather or fabric to your selection on a chromium-plated steel four-star base

### **Options**

Fabric or leather to your selection Medium or High Back Foot rest

| Dimensions (mm) |      |      | FOOT |
|-----------------|------|------|------|
|                 | MB   | НВ   | REST |
| Overall height  | 800  | 1080 | 435  |
| Seat height     | 420  | 420  | -    |
| Overall width   | 815  | 815  | 535  |
| Overall depth   | 620  | 640  | 460  |
| Approx Weight   | 13kg | 15kg | 7kg  |