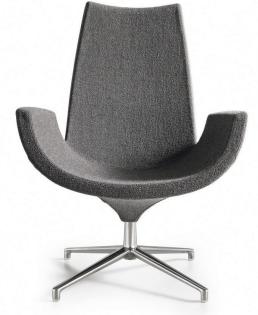

# beetle Infinite by burgtec (wa)

## **Specifications**

Chair with high and low backrest and matching foot rest. Cold-foamed polyurethane shell, upholstered in leather or fabric to your selection on a chromium-plated steel four-star base

### **Options**

Fabric or leather to your selection Medium or High Back Foot rest

| Dimensions (mm) |      |      | FOOT |
|-----------------|------|------|------|
|                 | MB   | НВ   | REST |
| Overall height  | 800  | 1080 | 435  |
| Seat height     | 420  | 420  | -    |
| Overall width   | 815  | 815  | 535  |
| Overall depth   | 620  | 640  | 460  |
| Approx Weight   | 13kg | 15kg | 7kg  |