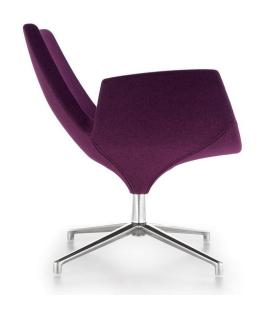

# beetle Infinite by burgtec (wa)

## **Specifications**

Chair with high and low backrest and matching foot rest. Cold-foamed polyurethane shell, upholstered in leather or fabric to your selection on a chromium-plated steel four-star base

### **Options**

Fabric or leather to your selection Medium or High Back Foot rest

| Dimensions (mm) |      |      | FOOT |
|-----------------|------|------|------|
|                 | MB   | НВ   | REST |
| Overall height  | 800  | 1080 | 435  |
| Seat height     | 420  | 420  | -    |
| Overall width   | 815  | 815  | 535  |
| Overall depth   | 620  | 640  | 460  |
| Approx Weight   | 13kg | 15kg | 7kg  |